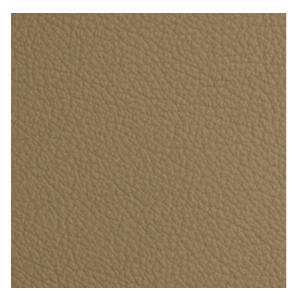

### **Mammut Parchment** 0023

100% Genuine Leather

PFAS Free

### **Fabric Specifications**

| Content     | Semi Aniline Leather |
|-------------|----------------------|
| Finish      | Scotchguard          |
| Backing     | None                 |
| Thickness   | 1.1 ± 0.1 mm         |
| Directional | No                   |
| Railroaded  | No                   |
| Grain       | Pebble Top Grain     |
| Hide Size   | App. 55 sq. ft       |